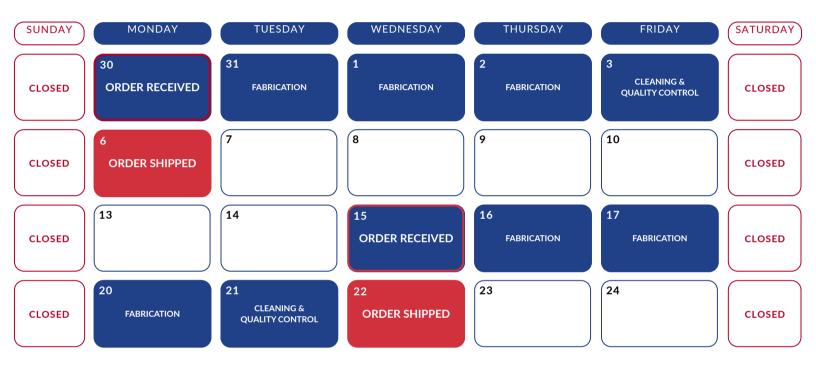

## **SCHEDULING GUIDE**

Fabrication begins after we receive your complete order & all necessary materials (e.i., bands). Please allow up to 10 business days for complex appliances (e.i., 3D Metal printed appliances). Rush Orders for qualifying appliances must be approved by the lab.

This calendar showcases 5 business days in the lab.

Due dates are subject to change due to any order error (for example: incomplete Rx form, failed impressions/scan or missing order components). For assistance, Please contact our customer support team. Turn-around times may be affected by unforeseen circumstances such as severe weather, natural disasters, or any other external factors.